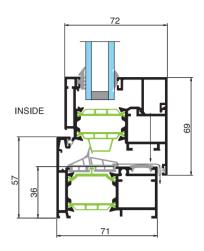

## EC65TB

EC65TB designed to meet the highest energy rating requirements and offering superior thermal performance for the most demanding architectural projects no matter where the location is in Australia. Thermally broken systems have been designed for improved energy efficiency. Our commitment to environmentally sustainable solutions delivers you greater comfort living and increased savings in your heating and cooling costs.

## **Features & Benefits**

Double & Triple Glazing

Ŕ

- Maximum wind and water tightness
  - Super efficient thermal insulation

- Energy savings
- - Dual coloured profiles
  - Beauty & design

|                                                             |     | Casement |     | Fixed |  |
|-------------------------------------------------------------|-----|----------|-----|-------|--|
| Glazing                                                     | υ   | SHGC     | U   | SHGC  |  |
| 5mm Clear Toughened / 12mm Argon / 5mm Clear Toughened      | 2.9 | 0.41     | 2.7 | 0.59  |  |
| 6mm Energy Tech / 12mm Argon / 6mm Clear Toughened          | 2.2 | 0.36     | 1.9 | 0.51  |  |
| 6mm Performa Tech / 12mm Argon / 6mm Clear Toughened        | 2.1 | 0.19     | 1.7 | 0.26  |  |
| 6mm Insulmax 564 / 12mm Argon / 6mm Clear Toughened         | 2.3 | 0.17     | 1.7 | 0.23  |  |
| 6mm Sunergy Clear / 12mm Argon / 6mm Clear Toughened        | 2.4 | 0.30     | 2.1 | 0.42  |  |
| 6.38mm Clear ComfortPlus / 12mm Argon / 6mm Clear Toughened | 2.2 | 0.35     | 1.9 | 0.50  |  |
| 6 LightBridge / 12mm Argon / 6mm Toughened                  | 2.3 | 0.34     | 1.9 | 0.47  |  |