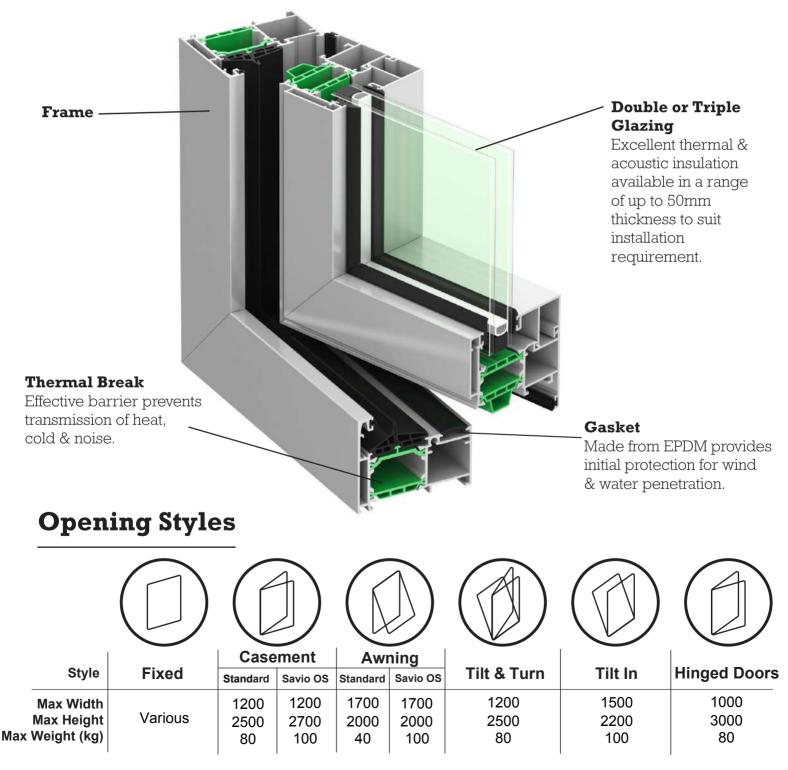

## **Features & Benefits**

Double & Triple Glazing

Ŕ

- Maximum wind and water tightness
  - Super efficient thermal insulation

- Energy savings
- - Dual coloured profiles
  - Beauty & design

|                                                             |     | Casement |     | Fixed |  |
|-------------------------------------------------------------|-----|----------|-----|-------|--|
| Glazing                                                     | υ   | SHGC     | U   | SHGC  |  |
| 5mm Clear Toughened / 12mm Argon / 5mm Clear Toughened      | 2.9 | 0.41     | 2.7 | 0.59  |  |
| 6mm Energy Tech / 12mm Argon / 6mm Clear Toughened          | 2.2 | 0.36     | 1.9 | 0.51  |  |
| 6mm Performa Tech / 12mm Argon / 6mm Clear Toughened        | 2.1 | 0.19     | 1.7 | 0.26  |  |
| 6mm Insulmax 564 / 12mm Argon / 6mm Clear Toughened         | 2.3 | 0.17     | 1.7 | 0.23  |  |
| 6mm Sunergy Clear / 12mm Argon / 6mm Clear Toughened        | 2.4 | 0.30     | 2.1 | 0.42  |  |
| 6.38mm Clear ComfortPlus / 12mm Argon / 6mm Clear Toughened | 2.2 | 0.35     | 1.9 | 0.50  |  |
| 6 LightBridge / 12mm Argon / 6mm Toughened                  | 2.3 | 0.34     | 1.9 | 0.47  |  |