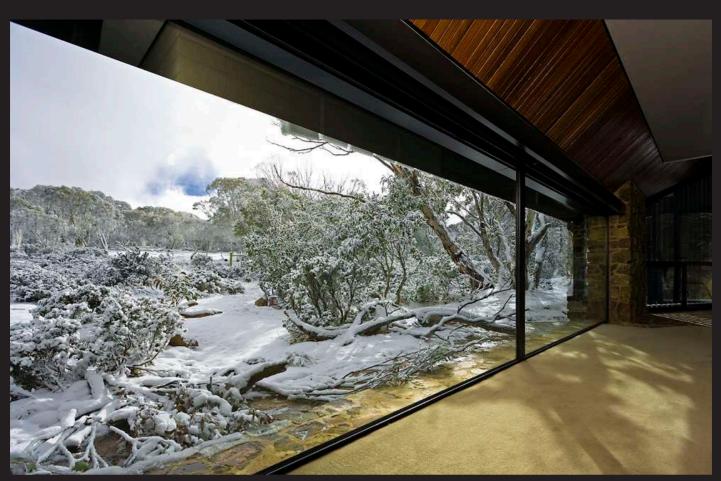

Highly advanced and insulating thermally broken residential window and door system

## EC65TB

EC65TB designed to meet the highest energy rating requirements and offering superior thermal performance for the most demanding architectural projects no matter where the location is in Australia. Thermally broken systems have been designed for improved energy efficiency. Our commitment to environmentally sustainable solutions delivers you greater comfort living and increased savings in your heating and cooling costs.