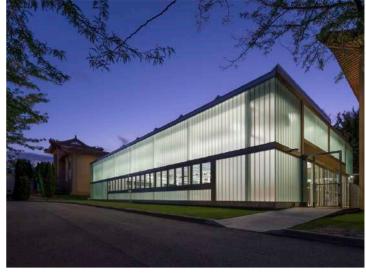

Highly advanced and insulating thermally broken residential window and door system



## EC65TB

EC65TB designed to meet the highest energy rating requirements and offering superior thermal performance for the most demanding architectural projects no matter where the location is in Australia. Thermally broken systems have been designed for improved energy efficiency. Our commitment to environmentally sustainable solutions delivers you greater comfort living and increased savings in your heating and cooling costs.







Architect: Clare Cousins | Builder: BP Pro Built | Photographer: Shayrn Cairns



Architect: Townsend and Associates Architects PTY LTD | Build: Manteena



Architect: Wolf Architects | Build: Leone Constructions | Photographer: Capital Image

## **Features & Benefits**

Double & Triple Glazing

Ŕ

- Maximum wind and water tightness
  - Super efficient thermal insulation



- Energy savings
- - Dual coloured profiles
  - Beauty & design



|                                                             |     | Casement |     | Fixed |  |
|-------------------------------------------------------------|-----|----------|-----|-------|--|
| Glazing                                                     | υ   | SHGC     | U   | SHGC  |  |
| 5mm Clear Toughened / 12mm Argon / 5mm Clear Toughened      | 2.9 | 0.41     | 2.7 | 0.59  |  |
| 6mm Energy Tech / 12mm Argon / 6mm Clear T