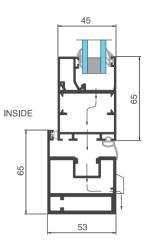

## **EC55**

Thermeco's bi-fold solution is a perfect way to connect and enhance the inside living and outside entertaining areas.

available in a range of up to 30mm thickness

Build: Di Nezza Developments