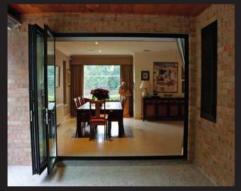

## **EC55**

Thermeco's bi-fold solution is a perfect way to connect and enhance the inside living and outside entertaining areas.

available in a range of up to 30mm thickness

Build: Di Nezza Developments

## A look into world class windows.

Build: Di Nezza Developments

Build: Di Nezza Developments

15 Kelletts Road, Rowville 3178, Victoria, Australia Phone: 03 9763 1089 Fax: 03 9923 6263 windows@thermeco.com.au