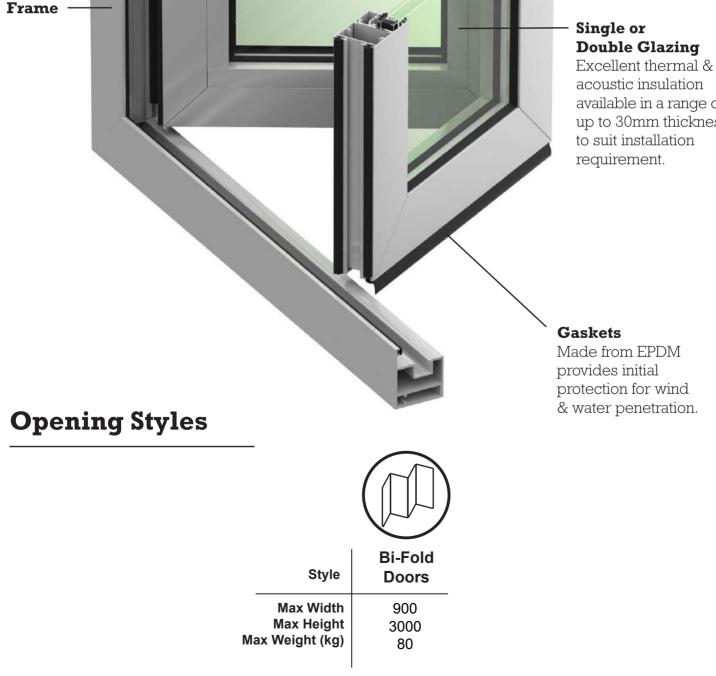

## **Features & Benefits**

D Low n

Low maintenance

Maximum wind and water tightness

Increased airflow & greater ventilation control

## **Energy Rating WERS**

Design: LSA Architects | Build: Project Build

Design: LSA Architects | Build: Project Build

Multi-position locking for added strength & security

Long lasting & corrosion resistant