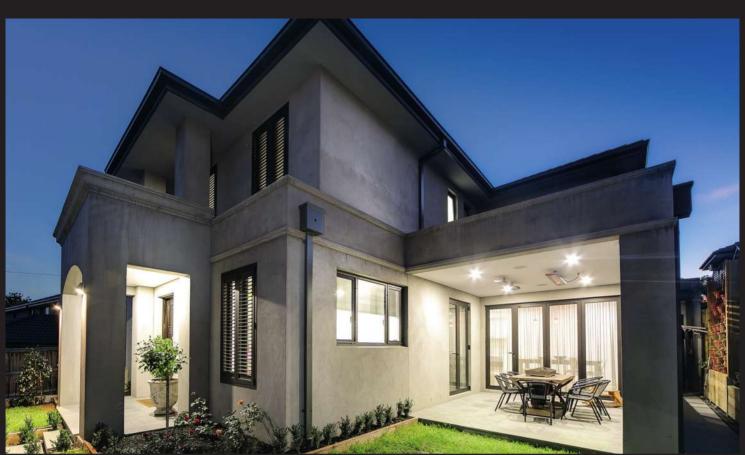

## **EC55**

Thermeco's bi-fold solution is a perfect way to connect and enhance the inside living and outside entertaining areas.

available in a range of up to 30mm thickness

Build: Di Nezza Developments

## A look into world class windows.

Build: Di Nezza Developments

Build: Di Nezza Developments

15 Kelletts Road, Rowville 3178, Victoria, Australia Phone: 03 9763 1089 Fax: 03 9923 6263 windows@thermeco.com.au