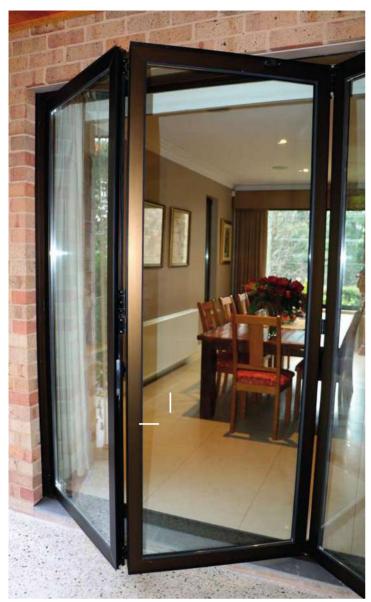

Elegant residential bi-fold system

## **EC55**

Thermeco's bi-fold solution is a perfect way to connect and enhance the inside living and outside entertaining areas.

available in a range of up to 30mm thickness

Build: Di Nezza Developments