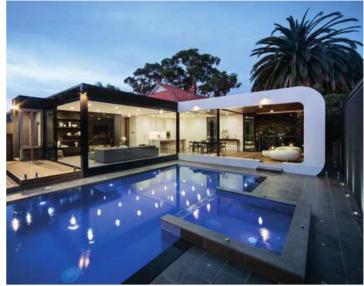

Elegant residential bi-fold system



## **EC55**

Thermeco's bi-fold solution is a perfect way to connect and enhance the inside living and outside entertaining areas.



available in a range of up to 30mm thickness





Build: Di Nezza Developments

## **Features & Benefits**

D Low n

Low maintenance

Maximum wind and water tightness



Increased airflow & greater ventilation control

## **Energy Rating WERS**





Design: LSA Architects | Build: Project Build



Design: LSA Architects | Build: Project Build



Multi-position locking for added strength & security



Long lasting & corrosion resistant

Beauty & design





Design: Damian Orlando | Build: Salerno Homes

## A look into world class windows.



Build: Di Nezza Developments









Build: Di Nezza Developments



15 Kelletts Road, Rowville 3178, Victoria, Australia Phone: 03 9763 1089 Fax: 03 9923 6263 windows@thermeco.com.au



Members of:

\*The images displayed on this brochure may not always exactly relate to the specified series and are used as representation only.