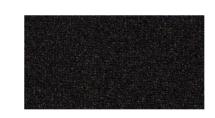

## aludec inspired by style

aludec Jet Black

Similar to RAL 9011

aludec Anthracite Grey

Similar to RAL 7016

aludec DB703

Similar to RAL DB703

aludec Basalt Grey