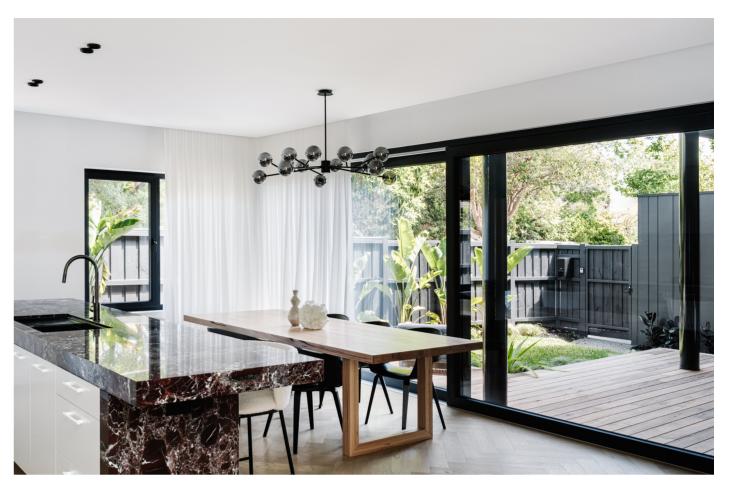

All the advantages of a uPVC window with the natural beauty of wood. This impressive surface is available across the aluplast range of window and door systems.

## woodec inspired by nature